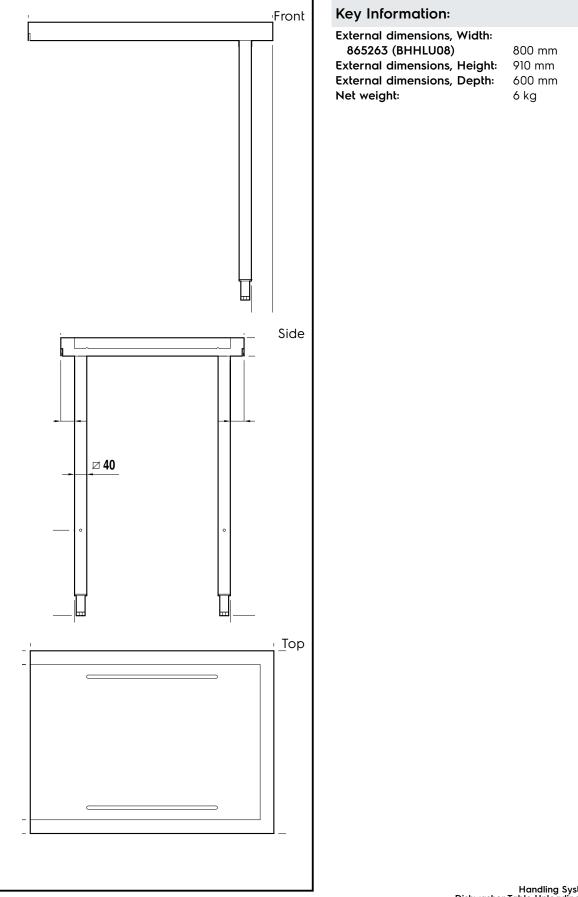

Handling System for Hood type Dishwasher Table Unloading/ Loading, 800mm

865263 (BHHLU08)

Dishwasher table, loading and unloading, 800mm

### **Short Form Specification**

Item No.

For hood type dishwashers. Constructed in 304 AISI stainless steel. N.2 square 40x40mm square legs on heightadjustable feet. Basket direction: from right to left and from left to right.

#### Construction

- Stainless steel feet 50 mm adjustable in height to ensure that tables drain back into the dishwasher.
- All surfaces smooth with polished finish.
- 40x40 mm square tubular legs in AISI 304 stainless steel.
- Deep anti-drip profiles completely folded with lower edge for safe and easy cleaning.
- 304 AISI stainless steel construction throughout.
- To be secured to the dishwasher and fitted with one pair of legs at the other end.