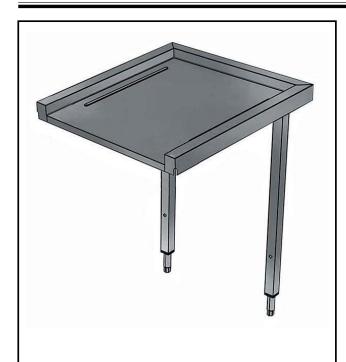

Handling System for Hood type Dishwasher Table Unloading/ Loading, 800mm

865263 (BHHLU08)

Dishwasher table, loading and unloading, 800mm

### **Short Form Specification**

Item No.

For hood type dishwashers. Constructed in 304 AISI stainless steel. N.2 square 40x40mm square legs on heightadjustable feet. Basket direction: from right to left and from left to right.

## **Main Features**

- Supplied knocked-down and easy to assemble.
- Designed for 500x500 mm dishwashing racks.
- Connection to dishwasher possible on the left, front or right side.

#### Construction

- Stainless steel feet 50 mm adjustable in height to ensure that tables drain back into the dishwasher.
- All surfaces smooth with polished finish.
- 40x40 mm square tubular legs in AISI 304 stainless steel.
- Deep anti-drip profiles completely folded with lower edge for safe and easy cleaning.
- 304 AISI stainless steel construction throughout.
- To be secured to the dishwasher and fitted with one pair of legs at the other end.