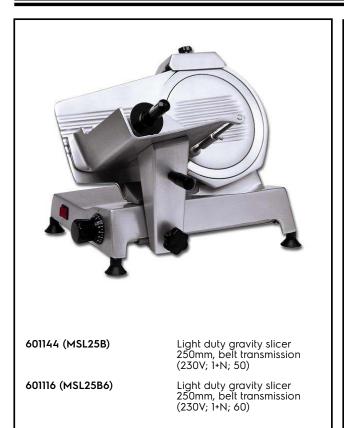

**Food slicers** 250 mm Light Duty Gravity Slicer, belt transmission

## Electric

Front

| Supply voltage:  |                   |
|------------------|-------------------|
| 601144 (MSL25B)  | 230 V/1N ph/50 Hz |
| 601116 (MSL25B6) | 230 V/1N ph/60 Hz |
| Total Watts:     | 0.15 kW           |
|                  |                   |