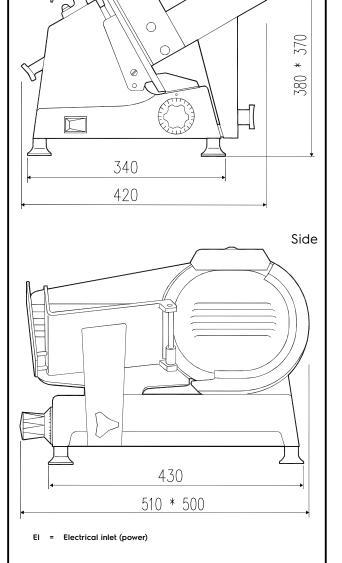

### Key Information:

| .10    |
|--------|
| 510 mm |
| 380 mm |
| 420 mm |
| 22     |
|        |

The company reserves the right to make modifications to the products without prior notice. All information correct at time of printing.