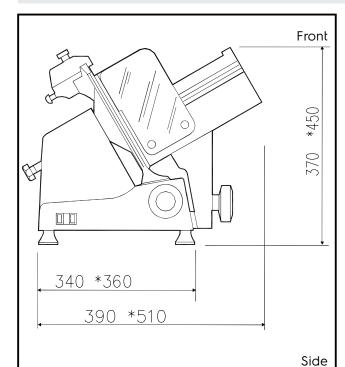

#### **Key Information:**

External dimensions, Width: 620 mm
External dimensions, Height: 450 mm
External dimensions, Depth: 510 mm
Net weight (kg): 30