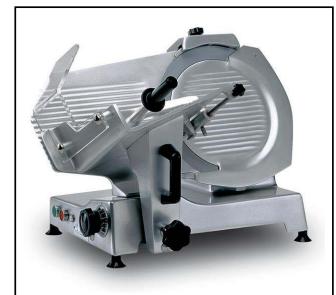

## Food slicers 300 mm Gravity Slicer, belt transmission

| ITEM #  |  |
|---------|--|
| MODEL # |  |
| NAME #  |  |
|         |  |
| SIS #   |  |
| AIA #   |  |

601131 (MSG30B)

Gravity slicer 300mm, belt transmission (230V; 1+N; 50)

#### Item No.

Medium duty slicer for Hotel and Caterina

Base and main components in high polished satin finished anodized aluminium for long lasting, hygiene and ease of cleaning. The blade is in chrome forged steel with blade guard ring for added protection. Model equipped with cut thickness adjusting knob, top mounted sharpener, blade cover and product deflector - easily removable for cleaning. Ventilated blade drive motor. Poly V-belt drive system for quiet operation and economical service. Removable carriage system permanently lubrificated with automatic clutch. IP42 water protection.

## **Main Features**

- Manual gravity slicer.
- Slice thickness from 0 to 15 mm, with 1mm steps.
- Cut thickness-adjusting knob (millimeter) adjustment).
- Belt driven transmission.
- Ventilated blade drive motor designed for continuous use, with Poly V-belt drive system for quiet operation and economical service.
- Removable carriage system permanently lubrificated with automatic clutch.
- Top-mounted stone blade sharpener and cover blade easy to remove.
- Supplied with blade removal tool.
- Highest degree of safety in functioning, cleaning and maintenance.
- Cutting capacity for 300 mm model: -square: 190x190 mm

#### Construction

- Compact design.
- Made in high polished satin finished anodized aluminium. This procedure guarantees high hygienic standards of the parts interested by the cut and resistance to acids, salts and oxidation processes.
- Plexiglass safety hand guard as standard.
- IP42 water protection.
- The blade is made of chrome forged steel with blade guard ring for added protection.