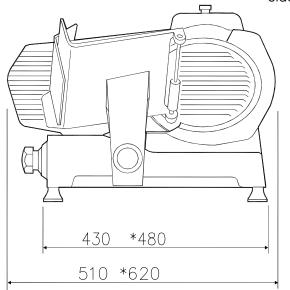

#### **Key Information:**

External dimensions, Width: 620 mm
External dimensions, Height: 450 mm
External dimensions, Depth: 510 mm
Net weight (kg): 30