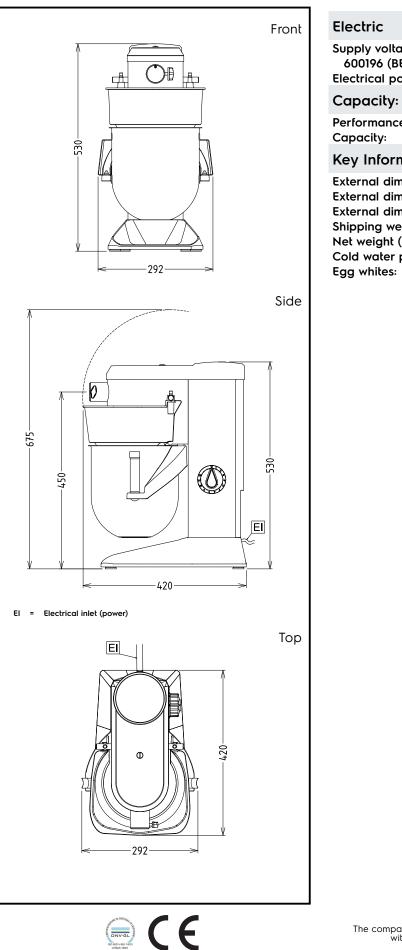

# Planetary Mixers Planetary Mixer, 8 It. - Electronic with Hub

DNV-GL

| Supply voltage:<br>600196 (BE8BYA)<br>Electrical power max.:                                                   | 200-240 V/1N ph/50/60 Hz<br>0.6 kW  |
|----------------------------------------------------------------------------------------------------------------|-------------------------------------|
| Capacity:                                                                                                      |                                     |
| Performance (up to):<br>Capacity:                                                                              | 2.5 - litres/Cycle<br>8 litres      |
| Key Information:                                                                                               |                                     |
| External dimensions, Width:<br>External dimensions, Height:<br>External dimensions, Depth:<br>Shipping weight: | 292 mm<br>527 mm<br>416 mm<br>21 kg |
| Net weight (kg):<br>Cold water paste:                                                                          | 19<br>2.5 kg with Spiral hook       |
| Egg whites:                                                                                                    | 14 with Whisk                       |