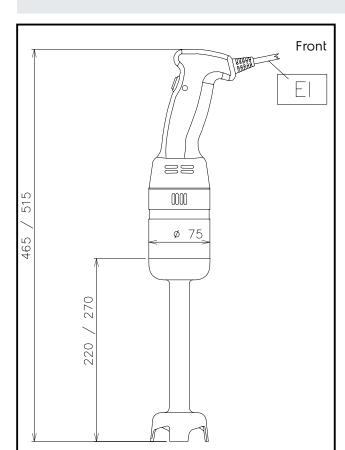

### **Key Information:**

External dimensions, Width:

110 mm

External dimensions, Height: 600024 (SMT20W25)

470 mm 520 mm

600026 (SMT25W25)
External dimensions, Depth:
Shipping weight:

75 mm 2 kg

El = Electrical inlet (power)