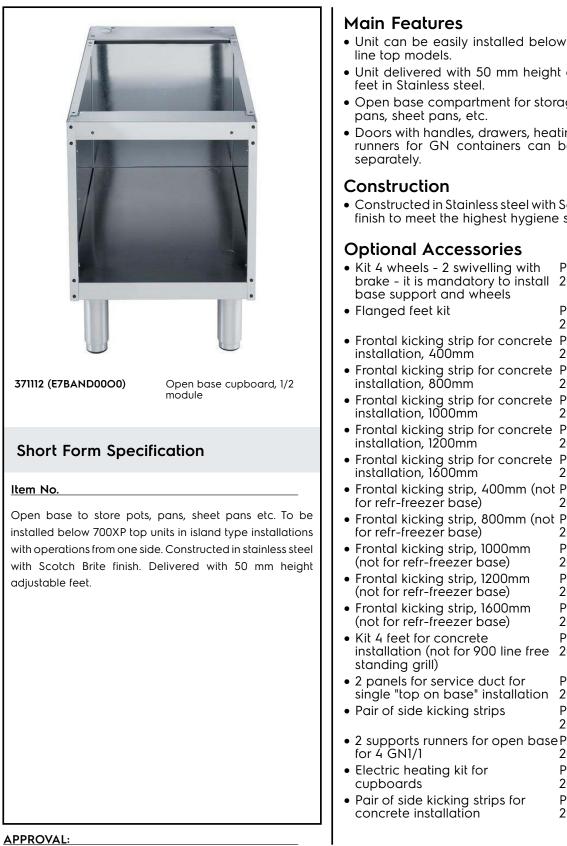

## **Electrolux**

Modular Cooking Range Line 700XP Open Base Cupboard 1/2 Module

• Unit can be easily installed below other 700

ITEM #

SIS #

AIA #

MODEL # NAME #

- Unit delivered with 50 mm height adjustable
- Open base compartment for storage of pots,
- Doors with handles, drawers, heating kits and runners for GN containers can be ordered
- Constructed in Stainless steel with Scotch Brite finish to meet the highest hygiene standards.

### Key Information:

External dimensions, Width: 371112 (E7BAND0000) External dimensions, Height: External dimensions, Depth: Net weight:

400 mm 600 mm 550 mm 10 kg

Modular Cooking Range Line 700XP Open Base Cupboard 1/2 Module