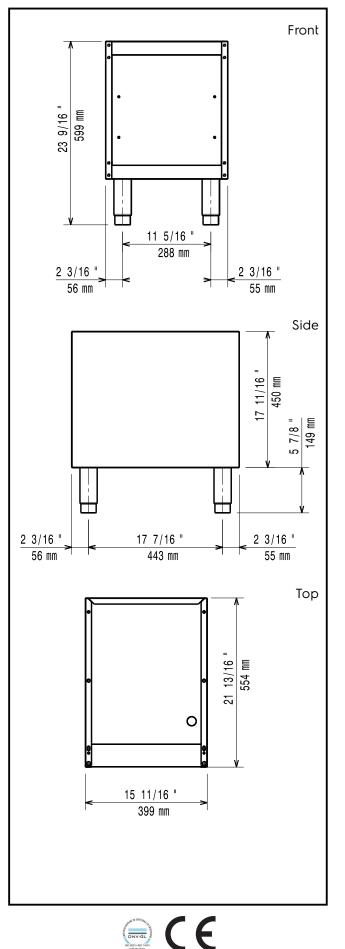

### Key Information:

External dimensions, Width: 371112 (E7BAND0000) External dimensions, Height: External dimensions, Depth: Net weight:

400 mm 600 mm 550 mm 10 kg

Modular Cooking Range Line 700XP Open Base Cupboard 1/2 Module