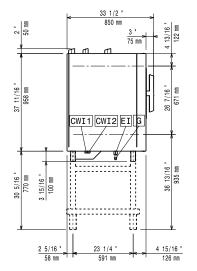

| ITEM #  |  |  |
|---------|--|--|
| MODEL # |  |  |
| NAME #  |  |  |
| SIS #   |  |  |
| ΔΙΔ #   |  |  |

217982 (ECOG101C2G0)

SkyLine Pro combi boilerless oven with digital control, 10x1/1GN, gas, programmable, automatic

cleaning

225962 (ECOG101C2G6)

SkyLine Pro combi boilerless oven with digital control, 10x1/1GN, gas, programmable, automatic cleaning