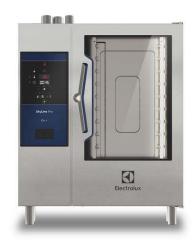

| ITEM #  |  |  |
|---------|--|--|
| MODEL # |  |  |
| NAME #  |  |  |
| SIS #   |  |  |
| ΔΙΔ #   |  |  |

217982 (ECOG101C2G0)

SkyLine Pro combi boilerless oven with digital control, 10x1/1GN, gas, programmable, automatic

cleaning

225962 (ECOG101C2G6)

SkyLine Pro combi boilerless oven with digital control, 10x1/1GN, gas, programmable, automatic cleaning