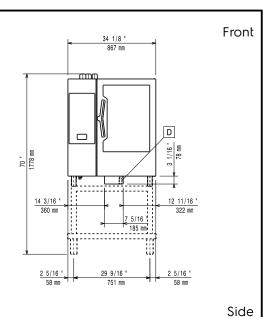

| ITEM #  |  |  |
|---------|--|--|
| MODEL # |  |  |
| NAME #  |  |  |
| SIS #   |  |  |
| ΔΙΔ #   |  |  |

217982 (ECOG101C2G0)

SkyLine Pro combi boilerless oven with digital control, 10x1/1GN, gas, programmable, automatic

cleaning

225962 (ECOG101C2G6)

SkyLine Pro combi boilerless oven with digital control, 10x1/1GN, gas, programmable, automatic cleaning