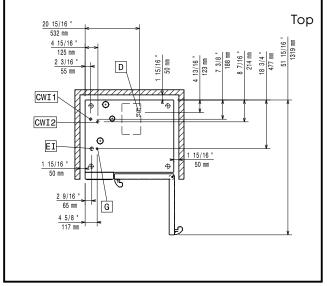

| ITEM #  |  |  |
|---------|--|--|
| MODEL # |  |  |
| NAME #  |  |  |
| SIS #   |  |  |
| ΔΙΔ #   |  |  |

217982 (ECOG101C2G0)

SkyLine Pro combi boilerless oven with digital control, 10x1/1GN, gas, programmable, automatic

cleaning

225962 (ECOG101C2G6)

SkyLine Pro combi boilerless oven with digital control, 10x1/1GN, gas, programmable, automatic cleaning