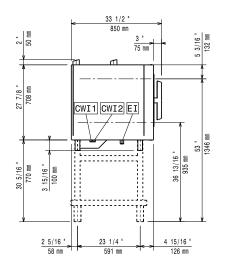

### **SkyLine Pro** Electric Combi Ovén 6GN1/1

El = Electrical inlet (power)

Cold Water inlet 1 CWI2

Cold Water Inlet 2 D Drain

DO Overflow drain pipe

### Water:

Water inlet connections "CWI1-

CWI2": 3/4" 1-4.5 bar Pressure, bar min/max: Drain "D": 50mm

Max inlet water supply

temperature: 30 °C

Hardness: 5 °fH / 2.8 °dH Chlorides: <10 ppm Conductivity: >285 µS/cm