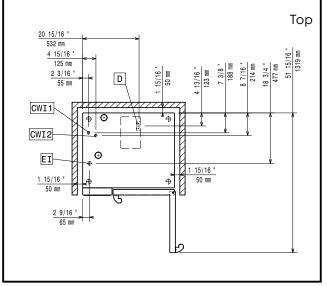

### **SkyLine Pro** Electric Combi Ovén 6GN1/1

El = Electrical inlet (power)

Cold Water inlet 1 CWI2

Cold Water Inlet 2 D Drain

DO Overflow drain pipe

### Water:

Water inlet connections "CWI1-

CWI2": 3/4" 1-4.5 bar Pressure, bar min/max: Drain "D": 50mm

Max inlet water supply

temperature: 30 °C

Hardness: 5 °fH / 2.8 °dH Chlorides: <10 ppm Conductivity: >285 µS/cm