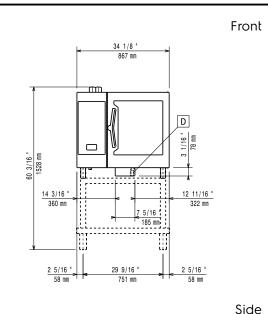

### **Key Information:**

Door hinges: Right Side External dimensions, Width: 867 mm External dimensions, Height: 808 mm External dimensions, Depth: 775 mm Weight: 112.5 kg 112.5 kg Net weight: 127.5 kg Shipping weight: Shipping volume: 0.84 m<sup>3</sup>

#### Installation:

Clearance: 5 cm rear and Clearance: right hand sides.

Suggested clearance for

service access: 50 cm left hand side.