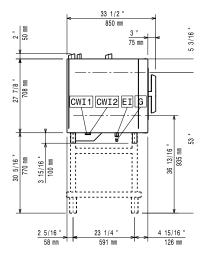

# SkyLine ProS LPG Gas Combi Oven 6GN1/1

CWII = Cold Water inlet 1 CWI2 Cold Water Inlet 2 El = Electrical inlet (power) Gas connection

Drain

DO Overflow drain pipe

Top 20 15/16 " 1319 mm 4 15/16 " 2 3/16 D CWI1 CWI2 ΕI N 1 15/16 " 1 15/16 2 9/16 " G

### Water:

Water inlet connections "CWI1-

CWI2": 3/4" Pressure, bar min/max: 1-4.5 bar Drain "D": 50mm Max inlet water supply

30 °C temperature:

Hardness: 5 °fH / 2.8 °dH Chlorides: <10 ppm Conductivity: >285 µS/cm