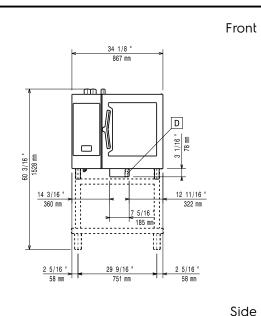

### **Key Information:**

Door hinges: Right Side External dimensions, Width: 867 mm 808 mm External dimensions, Height: External dimensions, Depth: 775 mm 122.5 kg Weight: Net weight: 122.5 kg Shipping weight: 137.5 kg Shipping volume: 0.84 m<sup>3</sup>