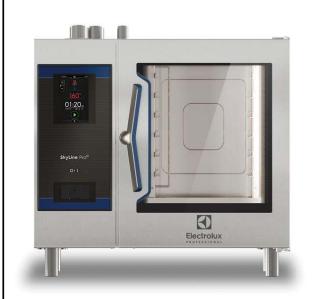

### SkyLine ProS LPG Gas Combi Oven 6GN1/1

| ITEM #  |  |
|---------|--|
| MODEL # |  |
| NAME #  |  |
| SIS #   |  |
| AIA#    |  |

217660 (ECOG61K2H0)

SkyLine ProS combi boilerless oven with touch screen control, 6x1/1GN, gas, 2 cooking modes (recipe program, manual), automatic cleaning, LPG

### Item No.

Combi oven with high resolution full touch screen interface, multilanguage.

- Boilerless steaming function to add and retain moisture.
- OptiFlow air distribution system to achieve maximum performance with 7 fan speed levels.
- SkyClean: Automatic and built-in self cleaning system. 5 automatic cycles (soft, medium, strong, extra strong, rinse-only) and green functions to save energy, water, detergent and rinse aid.
- Cooking modes: Programs (a maximum of 1000 recipes can be stored and organized in 16 different categories); Manual (steam, combi and convection cycles); EcoDelta cooking cycle.
- Special functions: MultiTimer cooking, Plan-n-Save to cut running costs, Make-it-Mine to customize interface, SkyHub to customize homepage, agenda MyPlanner, automatic backup mode to avoid downtime.
- USB port to download HACCP data, programs and settings. Connectivity ready.
- Single sensor core temperature probe.
- Double-glass door with LED lights.
- Stainless steel construction throughout.
- Supplied with n.1 tray rack 1/1 GN, 67 mm pitch.

### Main Features

- High resolution full touch screen interface (translated in more than 30 languages) - colorblind friendly panel.
- Boilerless steaming function to add and retain moisture for high quality, consistent cooking results.
- Dry hot convection cycle (max 300 °C) ideal for low humidity cooking. Automatic moistener (11 settings) for boiler-less steam generation.
- EcoDelta cooking: cooking with food probe maintaining preset temperature difference between the core of the food and the cooking chamber
- Programs mode: a maximum of 1000 recipes can be stored in the oven's memory, to recreate the exact same recipe at any time. The recipes can be group in 16 different categories to better organize the menu. 16-step cooking programs also available.
- MultiTimer function to manage up to 20 different cooking cycles at the same time, improving flexibility and ensuring excellent cooking results. Can be saved up to 200 MultiTimer programs.
- OptiFlow air distribution system to achieve maximum performance in cooking eveness and temperature control thanks to a special design of the cooking chamber combined with high precision variable speed fan and venting valve.
- Fan with 7 speed levels from 300 to 1500 RPM and reverse rotation for optimal evenness. Fan stops in less than 5 seconds when door is opened.
- Single sensor core temperature probe included.
- Pictures upload for full customization of cooking cycles.
- Automatic fast cool down and pre-heat function.
- Reduced power function for customized slow cooking cycles.
- SkyClean: Automatic and built-in self cleaning system. 5 automatic cycles (soft, medium, strong, extra strong, rinse-only) and green functions to save energy, water, detergent and rinse aid. Also programmable with delayed start.
- 3 different chemical options available: solid, liquid (requires optional accessory), enzymatic.
- Plan-n-Save function organizes the cooking sequence of the chosen cycles optimizing the work in the kitchen from a time and energy efficiency point of view.
- Make-it-mine feature to allow full personalization or locking of the user interface.
- SkyHub lets the user group the favorite functions in the homepage for immediate access.
- MyPlanner works as an agenda where the user can plan the daily work and receive personalized alerts for each task.
- GreaseOut: predisposed for integrated grease drain and collection for safer operation (dedicated base as optional accessory).
- USB port to download HACCP data, share cooking programs and configurations.
   USB port also allows to plug-in sous-vide probe (optional accessory).

### Construction

- Human centered design with 4-star certification for ergonomics and usability.
- Wing-shaped handle with ergonomic design and hands-free opening with the elbow, making managing trays simpler (Registered Design at EPO).
- Double thermo-glazed door with open frame construction, for cool outside door panel. Swing hinged easy-release inner glass on door for easy cleaning.
- Seamless hygienic internal chamber with all rounded corners for easy cleaning.
- 304 AISI stainless steel construction throughout.
- Front access to control board for easy service.
- IPX 5 spray water protection certification for easy cleaning.
- Supplied with n.1 tray rack 1/1 GN, 67 mm pitch.